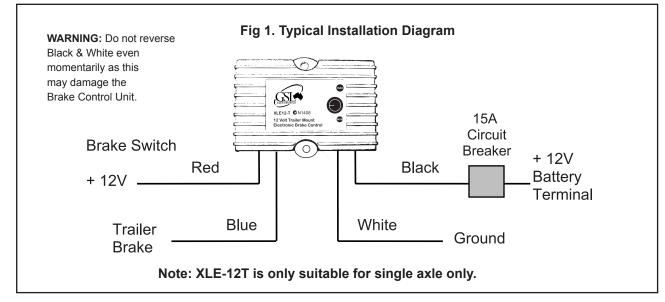

## Wiring Instructions

The control module has four (4) coloured wires, Black, Red, Blue & White.

Black wire is the positive voltage power supply line. Using 4mm auto cable, connect through a 15A self

resettable circuit breaker to the positive side of the battery.

Note: If ignition circuit option is used, brakes on trailer will not work until ignition is "on".

**Red** brake light wire powers up the electronic circuit of the module and must be connected to the "cold" side of the brake light switch.

Blue brake wire must be connected directly to the trailer brake wire.

White ground wire is connected to grounded metal part of the trailer.

*Warranty Conditions:* The product is warranted to be free from defects in materials and workmanship under normal use and service for a period of 24 months from the date of sale. This warranty covers defective parts and workmanship provided that the product is shipped prepaid to the seller within 24 months of purchase of goods. This warranty is limited to the repair or replacement (at the manufacturers' discretion) of parts and shipping prepaid to the original despatch destination. We regret that no liability can be accepted for consequential or special damages of any kind howsoever arising in connection with products supplied by the seller. This warranty is in lieu of all other warranties expressed or implied. No representative is authorised to assume for the seller any other liability in connection with the seller's products.