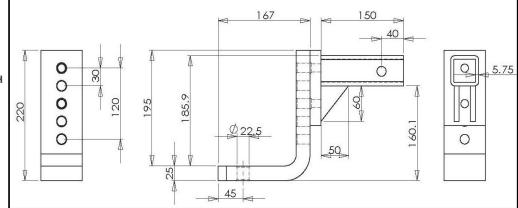

## **Features:**

- G.T.W.: 4000kg T.W.: 400kg
- PIN HOLE TO BALL HOLE: 252mm.
- PIN HOLE TO GUSSET: 60mm.
- PIN HOLE TO END OF SHANK: 40mm.
- 12 ADJUSTABLE POSITIONS. REVERSIBLE SHANK & BALL PLATFORM.
- DROP: 80-186mm RISE: 50-160mm.
- **D035 COMPATIBLE.**
- 5.75mm THICK WALLED STEEL SHANK, ROBOTIC WELDED FOR STRENGTH.
- **DUAL 10mm GUSSETS FOR ADDED STRENGTH.**
- HIGH TENSILE 12.9 GRADE BOLTS.
- **SEAGUARD MATTE BLACK POWDER COAT FINISH** GIVES SUPERIOR CORROSION PROTECTION.
- COMPLIES TO THE TESTING REQUIREMENTS OF ADR62 & AS4177 AUSTRALIAN STANDARDS.