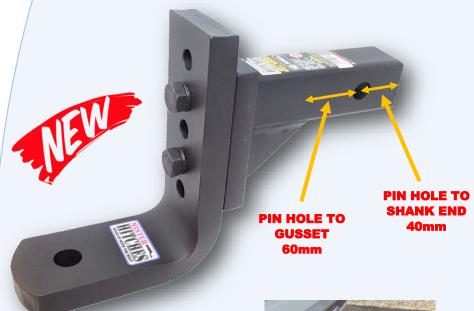

This hitch has a 25mm x 75mm ball platform and is one of only a few ball mounts which is suitable for the Stone Stomper under ball bracket. This hitch is fully reversible which gives you 12 mounting adjustments. Dual 10mm strengthening gussets a 5.75mm thick shank wall & H.T. 12.9 grade mounting hardware make this one of the strongest & most versatile hitches on the market.

## **Features:**

- G.T.W.: 4000kg T.W.: 400kg
- PIN HOLE TO BALL HOLE: 252mm.
- PIN HOLE TO GUSSET: 60mm.
- PIN HOLE TO END OF SHANK: 40mm.
- 12 ADJUSTABLE POSITIONS. REVERSIBLE SHANK & BALL PLATFORM.
- DROP: 80-186mm RISE: 50-160mm.
- **D035 COMPATIBLE.**
- 5.75mm THICK WALLED STEEL SHANK, ROBOTIC WELDED FOR STRENGTH.
- **DUAL 10mm GUSSETS FOR ADDED STRENGTH.**
- HIGH TENSILE 12.9 GRADE BOLTS.
- **SEAGUARD MATTE BLACK POWDER COAT FINISH** GIVES SUPERIOR CORROSION PROTECTION.
- COMPLIES TO THE TESTING REQUIREMENTS OF ADR62 & AS4177 AUSTRALIAN STANDARDS.