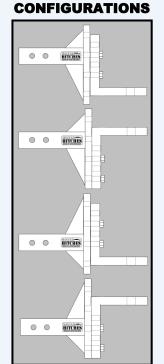

## Mister Hitches 24 STAGE 4000kg ADJUSTABLE BALL MOUNT

Designed and developed by MISTER HITCHES AUSTRALIA.

The Mister Hitches Australia team has developed a very versatile hitch with a huge 24 adjustment positions. The shorter shank is suitability for the shallow towbar receivers eg. Ford Ranger (pre Next-Gen) & Pajero Sport This hitch has a 25mm x 75mm ball platform and is one of only a few ball mounts which is suitable for the Stone Stomper. The hitch is fully reversible which gives you 24 mounting adjustments. Dual 9mm gussets a 5.75mm thick shank wall & H.T. 12.9 grade mounting hardware make this one of the strongest & most versatile hitches on the market.

## ADJUSTABLE 4t BALL MOUNT

24 STAGE ADJUSTMENT - REVERSIBLE HD SERIES 4000kg G.T.W.

Part No. MHABM-HDX

MANY CUSTOMERS REQUIRE "MILLIMETER PERFECT" ALIGNMENT OF THEIR VEHICLE AND CARAVAN TO BE LEVEL SO THIS HITCH WITH IT'S 24 ADJUSTMENTS MOST TIMES WILL SUIT THEIR REQUIREMENTS.

## 24 ADJUSTMENT POSITIONS DROP: 6mm - 205mm

RISE: 10mm - 180mm

INTERTRADE HOLDINGS PTY LTD UNIT 1, 2 TIDAL WAY BIBRA LAKE 6163 WA TEL: 08 9418 7044 info@intertradeholdings.com.au www.misterhitches.com.au