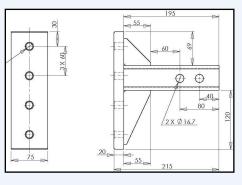

## **Features:**

- G.T.W.: 4000kg T.W.: 400kg
- PIN HOLE TO BALL HOLE: 245/285mm
- PIN HOLE TO GUSSET: 60/100mm
- 24 ADJUSTABLE POSITIONS- FULLY REVERSIBLE
- DROP: 6-205mm RISE: 10-180mm
- 5.75mm THICK WALLED STEEL SHANK, ROBOTIC WELDED FOR STRENGTH.
- DUAL 9mm GUSSETS.
- HIGH TENSILE 12.9 GRADE BOLTS.
- SEAGUARD MATTE BLACK POWDER COAT FINISH GIVES SUPERIOR CORROSION PROTECTION.
- COMPLIES TO THE TESTING REQUIREMENTS OF ADR & AUSTRALIAN STANDARDS WHERE APPLICABLE.

MATTE BLACK WITH SEAGUARD COATING

HIGH TENSILE 16mm GRADE 12.9 BOLTS

9mm THICK

DUAL SUPPORT

75mm WIDE x 25mm

ADJUSTMENT

## 24 ADJUSTMENT POSITIONS DROP: 6mm - 205mm

RISE: 10mm - 180mm

INTERTRADE HOLDINGS PTY LTD UNIT 1, 2 TIDAL WAY BIBRA LAKE 6163 WA TEL: 08 9418 7044 info@intertradeholdings.com.au www.misterhitches.com.au