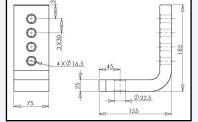

## **Features:**

- G.T.W.: 4000kg T.W.: 400kg
- PIN HOLE TO BALL HOLE: 245/285mm
- PIN HOLE TO GUSSET: 60/100mm
- 24 ADJUSTABLE POSITIONS- FULLY REVERSIBLE
- DROP: 6-205mm RISE: 10-180mm
- 5.75mm THICK WALLED STEEL SHANK, ROBOTIC WELDED FOR STRENGTH.
- DUAL 9mm GUSSETS.
- HIGH TENSILE 12.9 GRADE BOLTS.
- SEAGUARD MATTE BLACK POWDER COAT FINISH GIVES SUPERIOR CORROSION PROTECTION.
- COMPLIES TO THE TESTING REQUIREMENTS OF ADR & AUSTRALIAN STANDARDS WHERE APPLICABLE.

MATTE BLACK WITH SEAGUARD COATING

HIGH TENSILE 16mm GRADE 12.9 BOLTS

9mm THICK

DUAL SUPPORT

75mm WIDE x 25mm

ADJUSTMENT

## 24 ADJUSTMENT POSITIONS DROP: 6mm - 205mm

RISE: 10mm - 180mm

INTERTRADE HOLDINGS PTY LTD UNIT 1, 2 TIDAL WAY BIBRA LAKE 6163 WA TEL: 08 9418 7044 info@intertradeholdings.com.au www.misterhitches.com.au