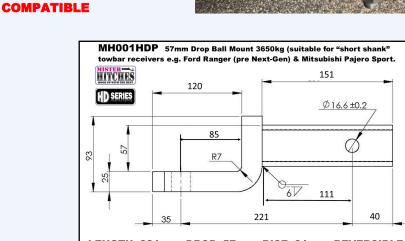

### **Features:**

- G.T.W.: 3650kg T.W.: 365kg
- PIN HOLE TO BALL HOLE: 221mm
- PIN HOLE TO BALL PLATFORM: 111mm
- PIN HOLE TO END OF SHANK: 40mm
- 25mm THICK BALL PLATFORM
- FULLY REVERSIBLE FOR DROP OR RISE USE
- DROP: 57mm RISE: 31mm
- D035 COMPATIBLE.
- 5.75mm THICK WALLED STEEL SHANK, ROBOTIC WELDED FOR STRENGTH.
- SEAGUARD MATTE BLACK POWDER COAT FINISH GIVES SUPERIOR CORROSION PROTECTION.
- COMPLIES TO THE TESTING REQUIREMENTS OF ADR62 & AS4177 AUSTRALIAN STANDARDS
- Part No. MH001HDP
- Barcode: 0000006792794
- Weight: 3.5kg
  Carton: 6pcs

# HEAVY DUTY 3650kg HD SERIES HITCH SHORTER SHANK

Part No. MH001HDP

SUITS THE SHALLOW RECEIVER OF THE MITSUBISHI PAJERO SPORT WITH O.E.M. TOWBAR AND OTHER VEHICLES REQUIRING A SHORTER SHANK

### LENGTH: 221mm DROP: 57mm RISE: 31mm REVERSIBLE

GLOBAL PRODUCT IMPORTS