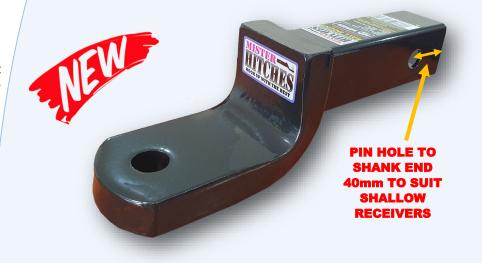

### Mister Hitches 3650kg HITCH <u>SHORTER SHANK STYLE</u>

Designed and developed by MISTER HITCHES AUSTRALIA.

Many Pajero Sport owners were not satisfied with their OEM hitch as it was too close to the vehicle's bumper and their D035 rubbed against the face plate of the OEM hitch so we have now developed a slightly longer hitch than standard which has been made especially for the shallow receiver of the genuine Mitsubishi towbar. So no need to cut down aftermarket hitches anymore, we have the correct fit. The shorter shank is suitable for the shallow towbar receivers of the MM Pajero Sport & Ford Ranger (Pre Next-Gen) This hitch has a 25mm x 75mm ball platform and is one of only a few ball mounts which is also suitable for the Stone Stomper

### **Features:**

- G.T.W.: 3650kg T.W.: 365kg
- PIN HOLE TO BALL HOLE: 221mm
- PIN HOLE TO BALL PLATFORM: 111mm
- PIN HOLE TO END OF SHANK: 40mm
- 25mm THICK BALL PLATFORM
- FULLY REVERSIBLE FOR DROP OR RISE USE
- DROP: 57mm RISE: 31mm
- D035 COMPATIBLE.
- 5.75mm THICK WALLED STEEL SHANK, ROBOTIC WELDED FOR STRENGTH.
- SEAGUARD MATTE BLACK POWDER COAT FINISH GIVES SUPERIOR CORROSION PROTECTION.
- COMPLIES TO THE TESTING REQUIREMENTS OF ADR62 & AS4177 AUSTRALIAN STANDARDS
- Part No. MH001HDP
- Barcode: 0000006792794
- Weight: 3.5kg
  Carton: 6pcs