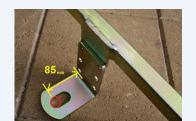

PIN HOLE TO BALL PLATFORM: 111mm
- PIN HOLE TO END OF SHANK: 40mm
- 25mm THICK BALL PLATFORM
- FULLY REVERSIBLE FOR DROP OR RISE USE
- DROP: 57mm RISE: 31mm
- D035 COMPATIBLE.
- 5.75mm THICK WALLED STEEL SHANK, ROBOTIC WELDED FOR STRENGTH.
- SEAGUARD MATTE BLACK POWDER COAT FINISH GIVES SUPERIOR CORROSION PROTECTION.
- COMPLIES TO THE TESTING REQUIREMENTS OF ADR62 & AS4177 AUSTRALIAN STANDARDS
- Part No. MH001HDP
- Barcode: 0000006792794
- Weight: 3.5kg
  Carton: 6pcs



THIS IS ANOTHER QUALITY MISTER HITCHES PRODUCT MADE TO MISTER HITCHES SPECIFICATIONS www.misterhitches.com.au

# HEAVY DUTY 3650kg HD SERIES HITCH SHORTER SHANK

Part No. MH001HDP

SUITS THE SHALLOW RECEIVER OF THE MITSUBISHI PAJERO SPORT WITH O.E.M. TOWBAR AND OTHER VEHICLES REQUIRING A SHORTER SHANK

## PAJERO SPORT





**STONE STOMPER** 





### LENGTH: 221mm DROP: 57mm RISE: 31mm REVERSIBLE



GLOBAL PRODUCT IMPORTS