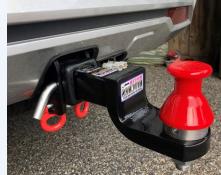

### Mister Hitches 3650kg HITCH <u>SHORTER SHANK STYLE</u>

Designed and developed by MISTER HITCHES AUSTRALIA.

Many Pajero Sport owners were not satisfied with their OEM hitch as it was too close to the vehicle's bumper and their D035 rubbed against the face plate of the OEM hitch so we have now developed a slightly longer hitch than standard which has been made especially for the shallow receiver of the genuine Mitsubishi towbar. So no need to cut down aftermarket hitches anymore, we have the correct fit. The shorter shank is suitable for the shallow towbar receivers of the MM Pajero Sport & Ford Ranger (Pre Next-Gen) This hitch has a 25mm x 75mm ball platform and is one of only a few ball mounts which is also suitable for the Stone Stomper

## PAJERO SPORT

**STONE STOMPER** 